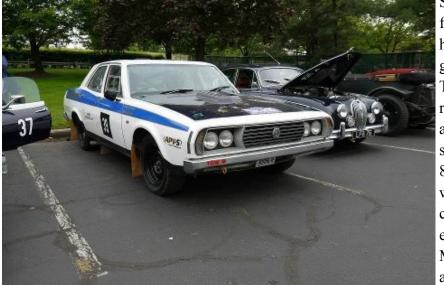

# THE TRANS AMERICA P76 EVENT REPORT

**By Steve Maher** 

Fifty one crews from all across Europe and the US and Australia/New Zealand, along with their cars had accepted the challenge that was to be the 2012 Trans America. Forty three of them found themselves in Newark, New Jersey on the 7<sup>th</sup> May 2012. The Trans America was in fact 3 different events in one. The main game started in Newark and was due to finish some 31 days later in Anchorage, Alaska. Two smaller events were held in conjunction with the main event, 1 from Newark to Vancouver, Canada and the second from Vancouver to Anchorage. The Official Start for forty three crews was set for the following day so there was little time to fix or finish anything that wasn't quite right

before leaving. Scanning the field there were some interesting entries. In the Vintageant Class for pre 1941 cars there were no less than 4 Bentleys. The Classic Class for pre 1975 cars was by far the largest with no less than 7 Mercedes Benz, 7 Jaguars, 6 Volvos, 4 Porsche and 4 Mustangs including a rare 1966 Shelby GT350. Oh and of course 1 lone Leyland P76. The Gerry Crown / Matt Bryson P76 was shipped from Port Melbourne along with another Australian entry, Terry Ward and Geoff Nicholls 1974 Mercedes Benz 450SEL. Apart from the Jags other BMC entries included 2 British crews in a 67 MGB GT and a 68 Triumph TR250. The stage was set for a battle royale over 13,500 kms and 31 days, 25 of which were spent on the road.