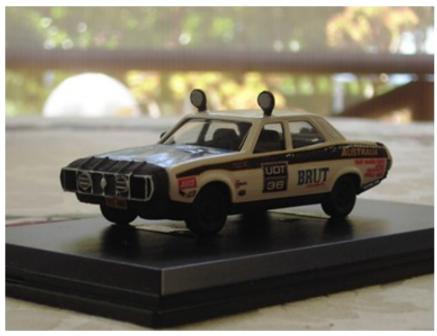

# LIMITED EDITION 1:43 SCALE LEYLAND P76 MODELS

The Leyland P76 Owners Club NSW is offering for sale Limited Edition

LEYLAND P76 models.
Following on from our super successful Force 7 model kit these models are 1:43 scale so they will look great next to your Trax P76 Supers and Targa Florios. These models are available as either kits or

fully assembled, painted and mounted.

The Station Wagon is limited to a production run of only 100 numbered kits and is available for \$75 in kit form or \$140 fully built up and mounted.

The Deluxe and Evan Green/John Bryson 1974 World Cup Rally car are based on the

same kit with a total production run of also 100 numbered kits split between the

two. Deluxe models are \$75 in kit form and \$140 fully built up. The World Cup car is \$110 in kit form and \$195 fully built up. Once these kits are sold they will not be remanufactured as the moulds will be destroyed. Contact our Parts Officer Glenn Gray to secure yours before they are all gone.

Models shown here are pre-productions only.