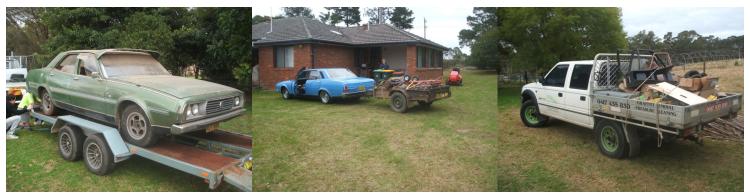

## **BARN FIND**

Our spare parts guru, Glenn Gray, was recently contacted by Matt Horwood, the son of Tom Horwood who sadly had recently passed away at the ripe old age of 92. Tom was one of the very early members of our club and clearly loved his P76s. Matt told that he remembers at least 6 P76s passing through his fathers hands over the years. He also remembers going along with his family to Owners Club outings when he was much younger in a P76. Thankfully Matt decided to contact the club when the family were ready to clear out what was left of Toms P76 paraphernalia.

Centre piece to this was Toms Aspen Green Super V8 4speed, a genuine 3M44. The car was obviously a combination of several cars sporting some Targa parts and an Executive interior. Once he heard about it our Marty Stockwell pounced immediately and decided to purchase the car sight unseen. It's virtually a carbon copy of his Targa replica. After a little tidying up it is now on historic plates.

Along with the Super there was A LOT of spare parts including many NOS parts. The club has negotiated a fair price with Matt and these parts are now in our stock inventory. See Glenn if there's anything you want. Thanks to Matt and the rest of the Horwood family for contacting us and be assured that everything we have acquired will be appreciated.