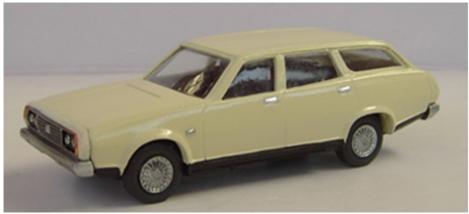

# LIMITED EDITION 1:43 SCALE LEYLAND P76 MODELS

The Leyland P76 Owners Club NSW is offering for sale Limited Edition

LEYLAND P76 models.
Following on from our super successful Force 7 model kit these models are 1:43 scale so they will look great next to your Trax P76 Supers and Targa Florios. These models are available as either kits or

fully assembled, painted and mounted.

The Station Wagon is limited to a production run of only 100 numbered kits and is available for \$75 in kit form or \$140 fully built up and mounted.

The Deluxe and Evan Green/John Bryson 1974 World Cup Rally car are based on the

same kit with a total production run of also 100 numbered kits split between the

two. Deluxe models are \$75 in kit form and \$140 fully built up. The World Cup car is \$110 in kit form and \$195 fully built up. Once these kits are sold they will not be remanufactured as the moulds will be destroyed. Contact our Parts Officer Glenn Gray to secure yours before they are all gone.

Models shown here are pre-productions only.