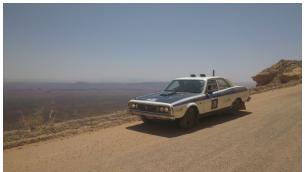

Shackleton 1961 Jaguar Mk11, who is to figure more prominently later, broke their diff housing but managed to strap it together to get to the end of the day and effect repairs. The highlight on Day 8 was supposed to be a run up Pikes Peak but alas when the field arrived it was closed. This dampener was soon forgotten as on Day 10 it was Gerry's 80<sup>th</sup> birthday and a day later Matts 31<sup>st</sup>. There wouldn't be many 80 year olds still competing at the pointy end of a motor sport event. At the Page rest day the Merryweather Merc led with a loss of 47s. Crown/Bryson and P76 were now 3<sup>rd</sup> on 1m 53s.

Matt looks pretty proud

Days 12-20 Page, Arizona to Vancouver, British Columbia, Canada. 3553 kms inc 2 rest days

Vancouver signalled the end of the first leg of the rally. Ten crews were due to finish their rally here as they were only doing the first leg but another eight crews joined the rally for the run to Anchorage, Alaska. The Merryweathers led the event right up through the United States into Canada and looked to be dominating the event at this point. Their lead was over a minute to the now second placed P76 of Crown and Bryson. The Merc on 1m 03s and the Leyland on 2m 45s. Sadly the Merryweathers were informed of a serious illness in their family back in the UK and whilst driving to their service point to make the decision whether to continue to the end or pull out and go home, the 450SLs V8 engine broke the timing chain causing serious damage to the engine. This made the decision easy for them. They were out, effectively handing the lead to the Crown/Bryson P76. The Worts/Shackleton Jag, which had been battling with constant repairs throughout the rally, had managed to drag itself into officially third only 8s behind the P76 and the early leading Garratt/Brown E type Jag 34s