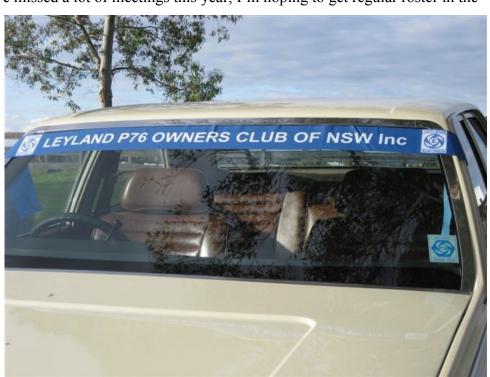

#### NEW WINDSCRREN BANNERS

Thanks to Kay De Lucas efforts the club has now acquired new windscreen banners for display days. First used here on Greg Bryant's Super at the Nationals Motoring Heritage Day.

The Club continues to sell a variety of Models, with sales well over \$1,000 this year. We have also bought a supply of Windscreen Banners which are for sale at \$30.00 each – check out the photo.

We still have 6 tickets available for Shannon's Eastern Creek Classic on Sunday 19<sup>th</sup> August 2012 – these are \$12.00 each. A bumper attendance of over 1800 vehicles is expected to grace the Track.

If you thinking of coming along to either Shannon's Eastern Creek or All British Day, please consider purchasing one of the Windscreen Banners. Our Club cars will look so much better if all the P's are wearing their Windscreen Banner