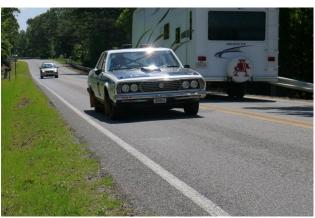

# THE TRANS AMERICA P76 EVENT REPORT

**By Steve Maher** 

Fifty one crews from all across Europe and the US and Australia/New Zealand, along with their cars had accepted the challenge that was to be the 2012 Trans America. Forty three of them found themselves in Newark, New Jersey on the 7<sup>th</sup> May 2012. The Trans America was in fact 3 different events in one. The main game started in Newark and was due to finish some 31 days later in Anchorage, Alaska. Two smaller events were held in conjunction with the main event, 1 from Newark to Vancouver, Canada and the second from Vancouver to Anchorage. The Official Start for forty three crews was set for the following day so there was little time to fix or finish anything that wasn't quite right

before leaving. Scanning the field there were some interesting entries. In the Vintageant Class for pre 1941 cars there were no less than 4 Bentleys. The Classic Class for pre 1975 cars was by far the largest with no less than 7 Mercedes Benz, 7 Jaguars, 6 Volvos, 4 Porsche and 4 Mustangs including a rare 1966 Shelby GT350. Oh and of course 1 lone Leyland P76. The Gerry Crown / Matt Bryson P76 was shipped from Port Melbourne along with another Australian entry, Terry Ward and Geoff Nicholls 1974 Mercedes Benz 450SEL. Apart from the Jags other BMC entries included 2 British crews in a 67 MGB GT and a 68 Triumph TR250. The stage was set for a battle royale over 13,500 kms and 31 days, 25 of which were spent on the road.