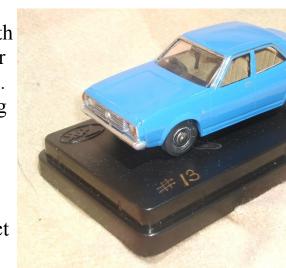

## P76 DELUXE MODEL

The club has had one of our Deluxe models assembled and painted

by our model builder. The colour is Am-Eye-Blue with Antique Parchment interior and is model no. 13 of 100. The cost to anyone wishing to purchase this model is \$140 plus postage if required. If you don't want to wait to have one done, here's your chance. Contact Glen Gray to secure this