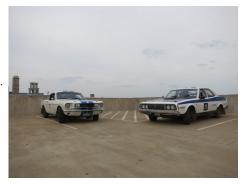

Bryson in the P76. The winning margin was 38s. Not to be outdone the 4<sup>th</sup> placed Stephenson/Robinson 240Z finished a slim 7s further back.

So there we have it. 13,500kms from the East Coast of the US to what may seem to be the end of the Earth in Anchorage, Alaska. The only Australian crew in an Australian car in their first Regularity event finished equal second in Jaguar sandwich. Full marks to the Richard Worts and Nicola Shackleton Jaguar Mk11. They worked hard right from the beginning of the event to continually patch up the Jag and keep it competitive, thoroughly deserving their win. They lost 3m 21s over that incredible distance. The P76 and the Garratt/Brown E Type Jag both lost 3m 59s. Full marks also to the boys in the E Type. They battled hard right through the event after their early crash, never losing sight of the finish and were well rewarded for their efforts. But for all the BMC/Leyland enthusiasts around the world, the second placing for Gerry Crown and Matt Bryson in their Leyland P76 was truly the highlight. It was 38 years ago that a P76 last graced the international rallying stage in 1974 when Matt Bryson's father John partnered Evan green in the World Cup Rally and Green/Bryson damn well nearly won that one. Congratulations to Gerry Crown, Matt Bryson and the hard working crew who worked on the car. Their sponsors APV-S Safety Products, Crown and Andrews Board Games and Fire and General Insurance should be well pleased with their results and I'm sure the team would like to thank Australian rally legend, Dave Johnson, who supplied them with very helpful average speed charts and the members of the Leyland P76 Owners Clubs of NSW and Qld for all their help. The P76

drove flawlessly over the entire distance and was by far the most popular car with everyone, particularly the Americans who thought it was "pretty and awesome". The Leyland P76 has once again proved to be one of the best long distance rally cars in the world.