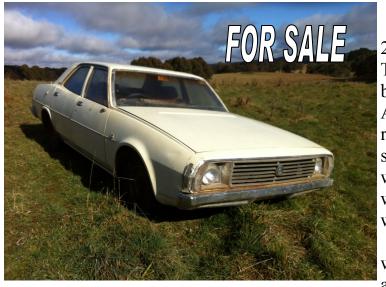

# IS THERE A P76 IN YOUR FUTURE?

Here is a great restoration project. This 2M26 Deluxe was originally sold to Leeton Taxis in NSW and saw service mainly running between the Leeton Airport and the township. At some point the 6 cylinder engine was replaced by a V8. It was eventually retired and sold to a family in nearby Narrandera which is where it stayed, regularly driven until 1987. It was then left in a shed until early this year it was offered to the club for free.

Eddie Sams from the Country Club wanted it so he picked it up from Narrandera and moved it to Temora. Eddie later decided he

had enough P76s at the time and offered it for sale to cover his costs. Alan Firth in the UK took a liking to it as a parts car or even to possibly ship over to the UK. Alan had the car shipped to the farm at Oberon and inspected it when he and Jane were in Australia for the P76 Nationals. Alan eventually decided not to keep it and so it is offered **FOR SALE** to cover his costs at \$550.

This car is chassis no. 076 B4S2M26 1212 with a build date of 12/73 Colour is Country Cream with Imperial Leather interior and being a 4 speed has the luxury pack. The body is fairly straight with mainly only surface rust, interior is pretty rough as rodents had taken up residence at one time. Mechanical condition is unknown. As a 2M26 it is 1 of approx 455 P76s built in this configuration and 1 of 85 built in that month so it is quite rare. More photos are available so if you are interested contact Steve Maher on 0417 435 830 or at steve@graffitigo.com.au