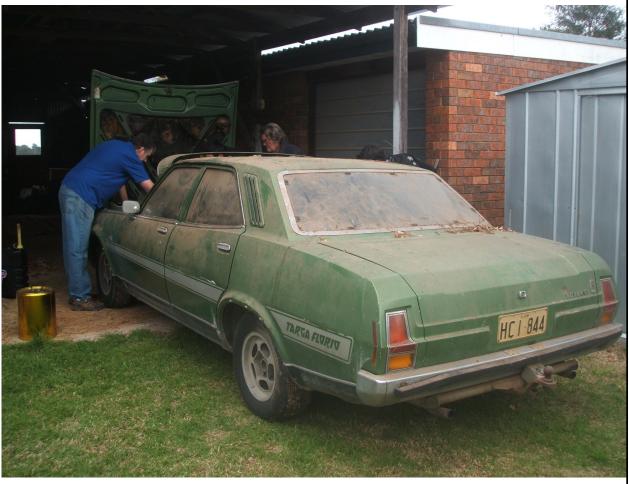

## **BARN FIND**

Our spare parts guru, Glenn Gray, was recently contacted by Matt Horwood, the son of Tom Horwood who sadly had recently passed away at the ripe old age of 92. Tom was one of the very early members of our club and clearly loved his P76s. Matt told that he remembers at least 6 P76s passing through his fathers hands over the years. He also remembers going along with his family to Owners Club outings when he was much younger in a P76. Thankfully Matt decided to contact the club when the family were ready to clear out what was left of Toms P76 paraphernalia.

Centre piece to this was Toms Aspen Green Super V8 4speed, a genuine 3M44. The car was obviously a combination of several cars sporting some Targa parts and an Executive interior. Once he heard about it our Marty Stockwell pounced immediately and decided to purchase the car sight unseen. It's virtually a carbon copy of his Targa replica. After a little tidying up it is now on historic plates.

Along with the Super there was A LOT of spare parts including many NOS parts. The club has negotiated a fair price with Matt and these parts are now in our stock inventory. See Glenn if there's anything you want. Thanks to Matt and the rest of the Horwood family for contacting us and be assured that everything we have acquired will be appreciated.