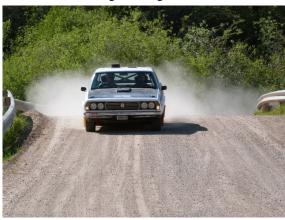

Days 1 – 5 Newark, New Jersey to Memphis, Tennessee. 2256 kms inc 1 rest day
The first day was all transport before starting the timed sections on day 2. This included a run around Virginia
International Raceway. Almost entirely all the roads used on the rally are back roads so it was no highway cruise.
It was on Day 4 that the first and most serious accident occurred. The all girl German crew of Claudia and Sonja
Schaefer in their #1 1924 Bentley 3-4 ½ were t-boned by a local car while travelling through a town on a
transport stage. The force of the impact was so strong that it rolled the Bentley, writing it off and putting the girls
in a Knoxville hospital in serious condition. Both girls spent most of the rally in hospital before flying home.
They will recover but it may take a while. Gerry and Matt slotted the P76 into an early 4<sup>th</sup> position losing a total
of 1m 16s. Leading the event at the first rest day in Memphis was British crew Phil Garratt and Keiron Brown in
their 1970 E Type Jaguar with a total loss of 24s.

Days 6-11 Memphis, Tennessee to Page, Arizona. 3015 kms inc 1 rest day Day 6 saw event the event leaders crash off the road whilst trying to get back on the right road after getting lost. Garratt and brown managed to get the end of the day in the battered Jag but they had lost their lead. The lead now passed to another British crew, Paul and Sandra Merryweather in their 1974 Mercedes Benz 450SL. The Worts/